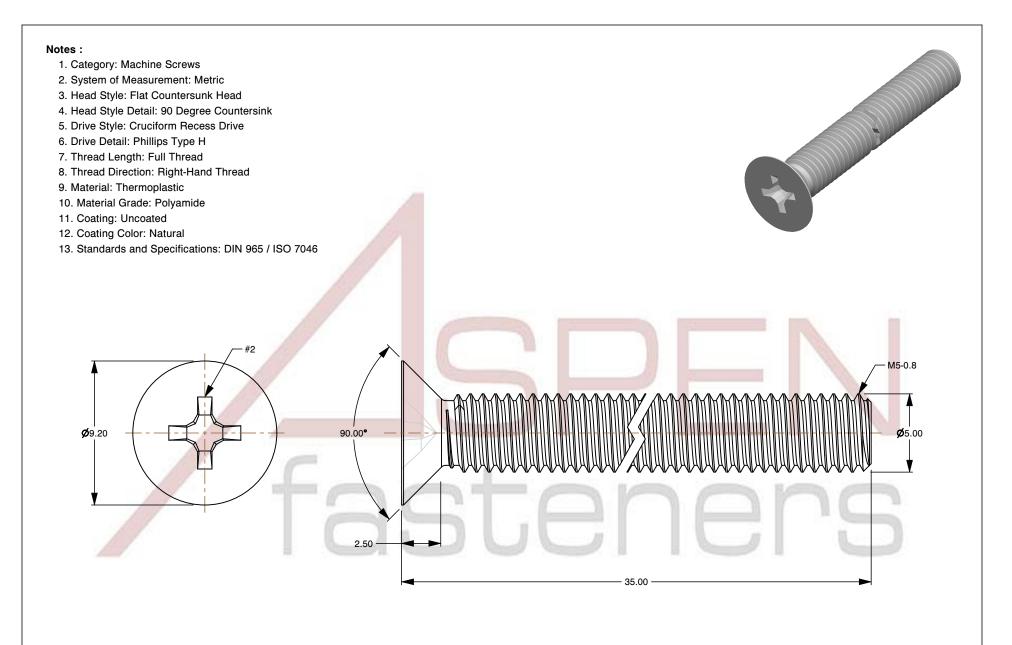

SCALE 4.141

PRODUCT NAME

M5-0.8 X 35mm DIN 965 / ISO 7046, Metric,
Machine Screws, Flat Phillips Drive,

Polyamide

PART NUMBER: TP072-508X35

UNIT MILLIMETERS

> ISSUED 2024-09-02

SHEET 1 of 1