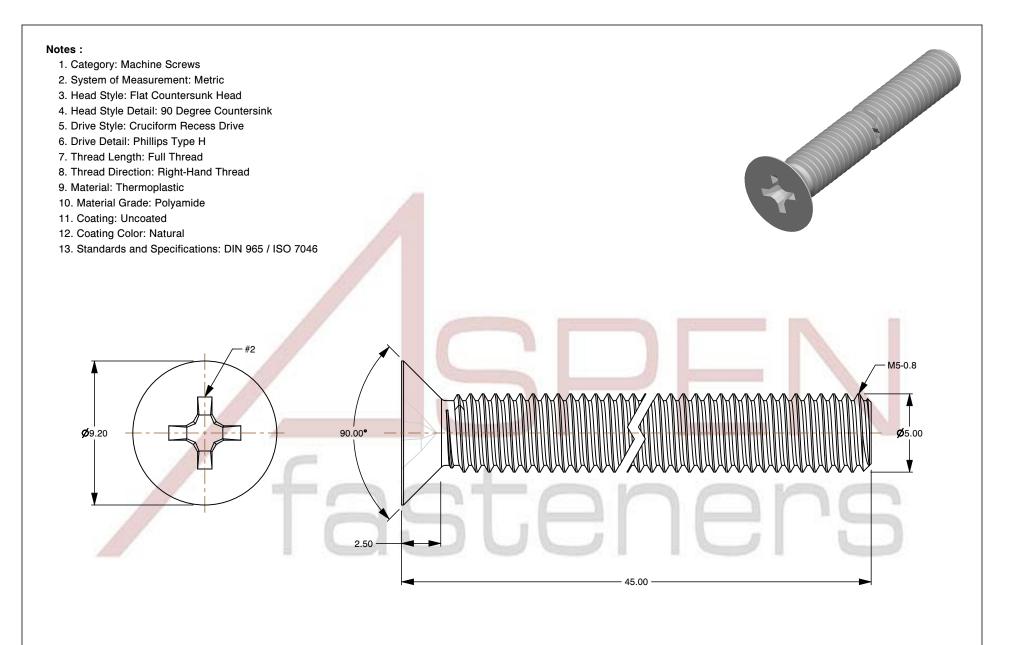

SCALE 4.141

PRODUCT NAME

M5-0.8 X 45mm DIN 965 / ISO 7046, Metric,
Machine Screws, Flat Phillips Drive,

Polyamide

PART NUMBER: TP072-508X45

UNIT MILLIMETERS

> ISSUED 2024-09-02

SHEET 1 of 1