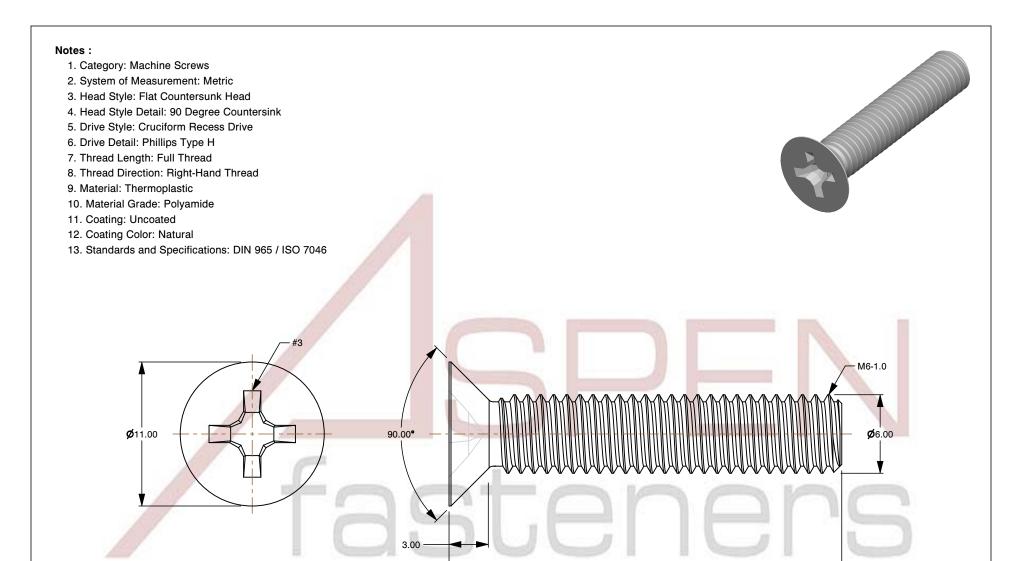

30.00

SCALE 3.464

PRODUCT NAME
M6-1.0 X 30mm DIN 965 / ISO 7046, Metric,
Machine Screws, Flat Phillips Drive,
Polyamide

1 olyannac

PART NUMBER: TP072-610X30

UNIT MILLIMETERS

> ISSUED 2024-09-02

SHEET 1 of 1