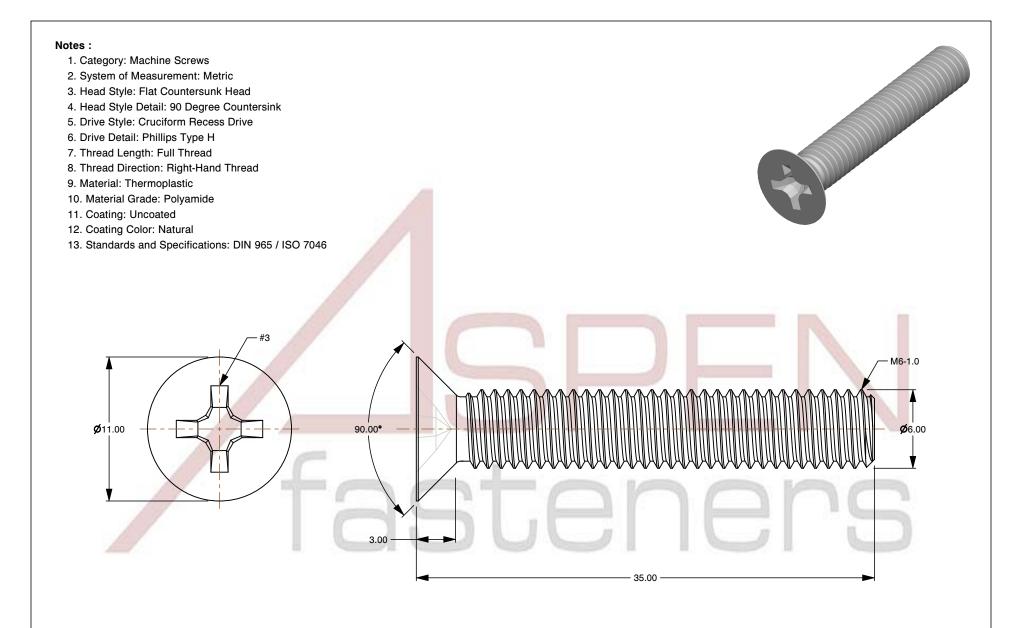

SCALE 3.464

M6-1.0 X 35mm DIN 965 / ISO 7046, Metric, Machine Screws, Flat Phillips Drive, Polyamide

PRODUCT NAME

PART NUMBER: TP072-610X35

UNIT MILLIMETERS

> ISSUED 2024-09-02

SHEET 1 of 1