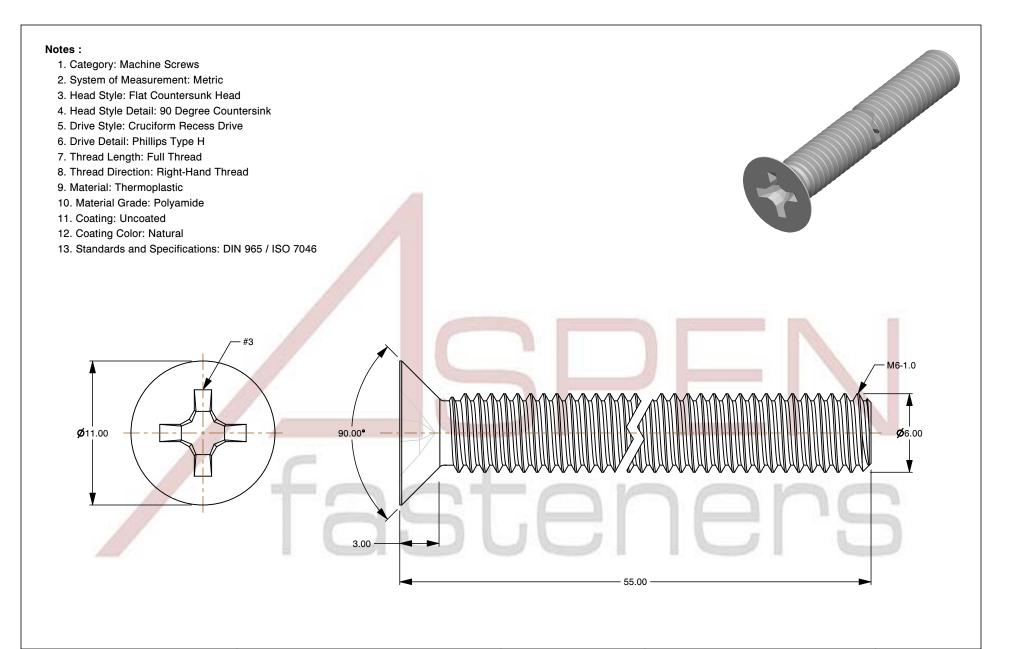

SCALE 3.464

PRODUCT NAME
M6-1.0 X 55mm DIN 965 / ISO 7046, Metric,
Machine Screws, Flat Phillips Drive,

Polyamide

PART NUMBER: TP072-610X55

UNIT MILLIMETERS

> ISSUED 2024-09-02

SHEET 1 of 1