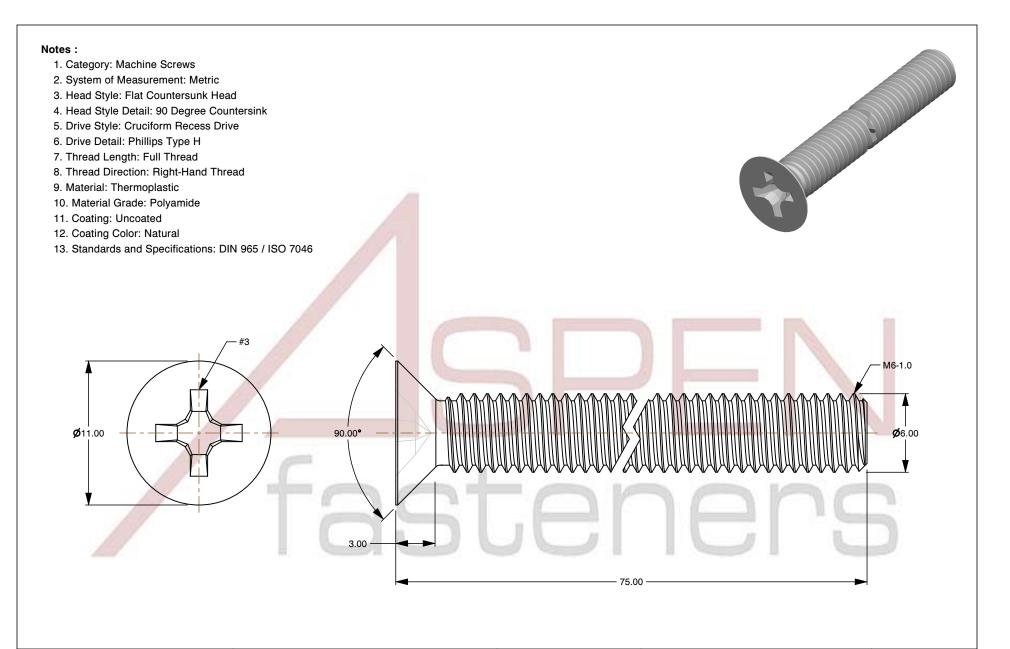

SCALE 3.464

PRODUCT NAME
M6-1.0 X 75mm DIN 965 / ISO 7046, Metric,
Machine Screws, Flat Phillips Drive,
Polyamide

PART NUMBER: TP072-610X75

UNIT MILLIMETERS

> ISSUED 2024-09-02

SHEET 1 of 1