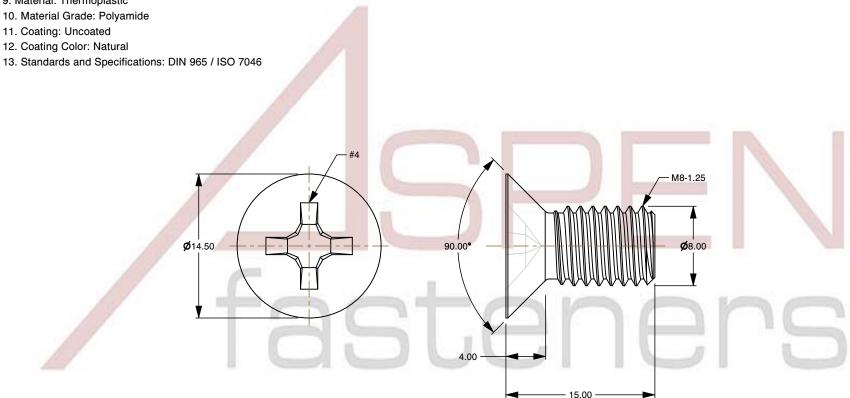

## Notes:

1. Category: Machine Screws

2. System of Measurement: Metric

3. Head Style: Flat Countersunk Head

4. Head Style Detail: 90 Degree Countersink

5. Drive Style: Cruciform Recess Drive

6. Drive Detail: Phillips Type H

7. Thread Length: Full Thread

8. Thread Direction: Right-Hand Thread

9. Material: Thermoplastic

This file and any associated information and specifications are provided for reference and evaluation purposes only and is subject to change without notice. Aspen Fasteners Inc. makes

SCALE 2.628

PRODUCT NAME M8-1.25 X 15mm DIN 965 / ISO 7046, Metric, Machine Screws, Flat Phillips Drive, Polyamide

PART NUMBER: TP072-8125X15

UNIT MILLIMETERS

> ISSUED 2024-09-02

SHEET 1 of 1