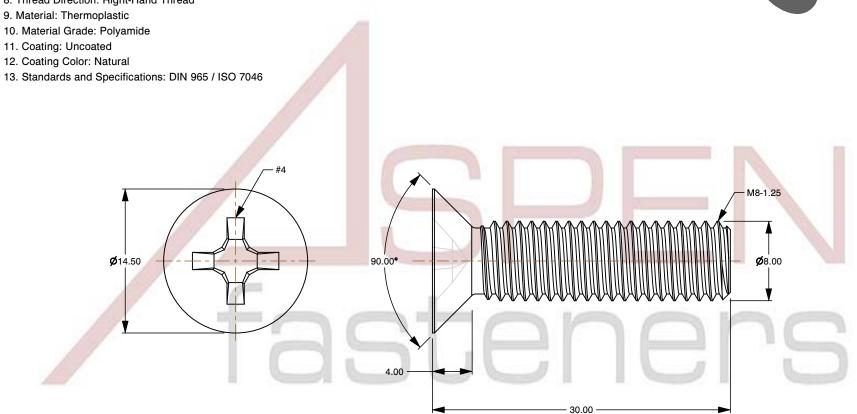

1. Category: Machine Screws

2. System of Measurement: Metric

3. Head Style: Flat Countersunk Head

4. Head Style Detail: 90 Degree Countersink

5. Drive Style: Cruciform Recess Drive

6. Drive Detail: Phillips Type H

7. Thread Length: Full Thread

8. Thread Direction: Right-Hand Thread

This file and any associated information and specifications are provided for reference and evaluation purposes only and is subject to change without notice. Aspen Fasteners Inc. makes

SCALE 2.628

PRODUCT NAME M8-1.25 X 30mm DIN 965 / ISO 7046, Metric, Machine Screws, Flat Phillips Drive, Polyamide

PART NUMBER: TP072-8125X30

UNIT MILLIMETERS

> **ISSUED** 2024-09-02

SHEET 1 of 1