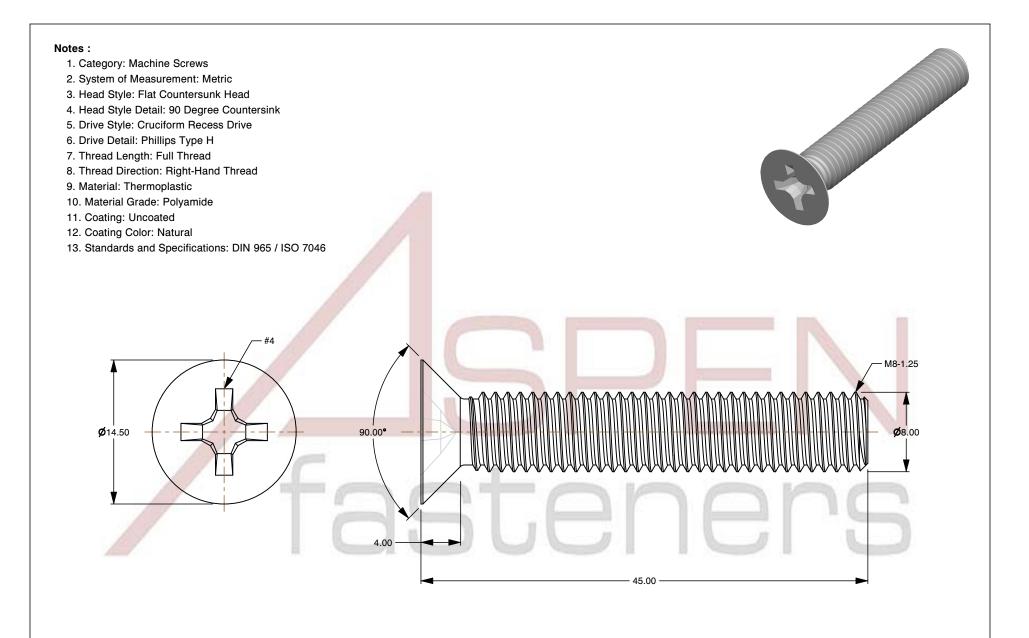

M8-1.25 X 45mm DIN 965 / ISO 7046, Metric, Machine Screws, Flat Phillips Drive, Polyamide

PRODUCT NAME

ISSUED 2024-09-02

SCALE 2.628 PART NUMBER: TP072-8125X45

SHEET 1 of 1

UNIT

MILLIMETERS