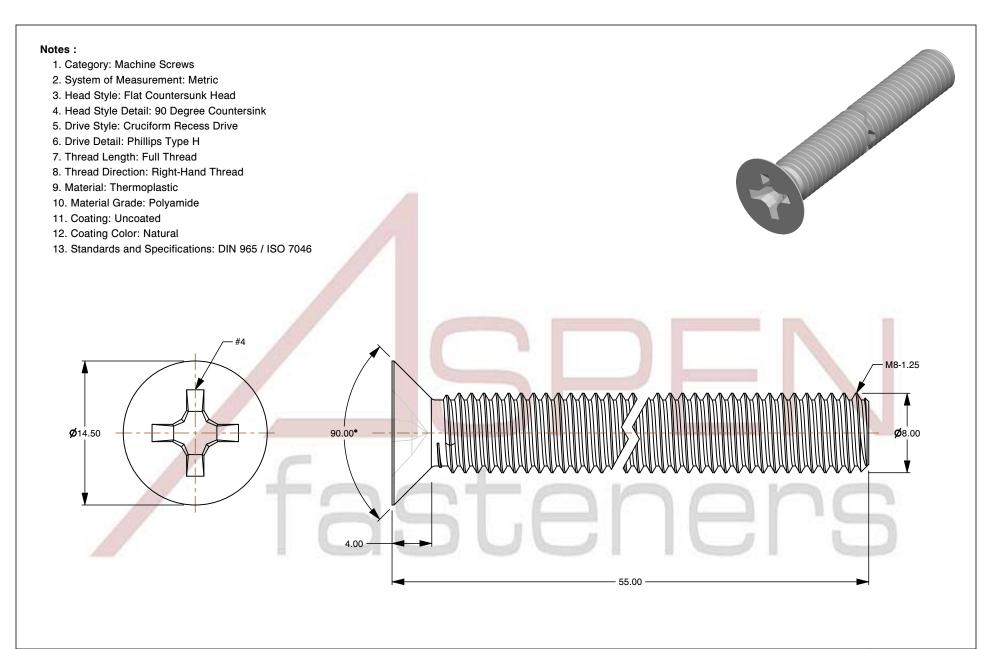

SCALE 2.628

M8-1.25 X 55mm DIN 965 / ISO 7046, Metric, Machine Screws, Flat Phillips Drive, Polyamide

PRODUCT NAME

PART NUMBER: TP072-8125X55

UNIT MILLIMETERS

> ISSUED 2024-09-02

SHEET 1 of 1