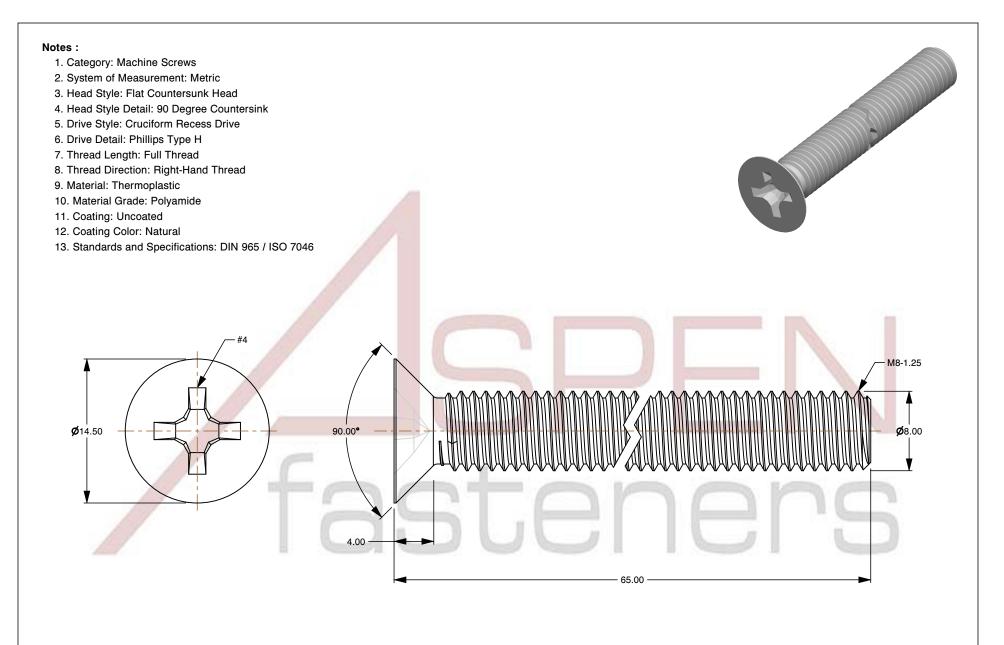

SCALE 2.628

M8-1.25 X 65mm DIN 965 / ISO 7046, Metric, Machine Screws, Flat Phillips Drive, Polyamide

PRODUCT NAME

20

PART NUMBER: TP072-8125X65

UNIT MILLIMETERS

> ISSUED 2024-09-02

SHEET 1 of 1