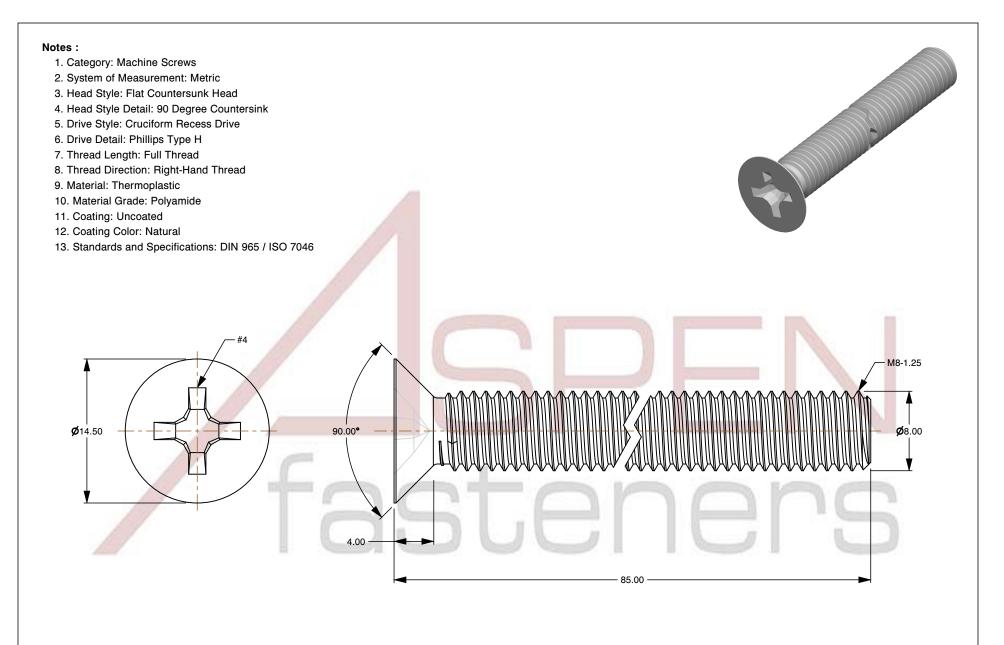

SCALE 2.628

M8-1.25 X 85mm DIN 965 / ISO 7046, Metric, Machine Screws, Flat Phillips Drive, Polyamide

PRODUCT NAME

de ISSUED 2024-09-02

PART NUMBER: TP072-8125X85

SHEET 1 of 1

UNIT

MILLIMETERS