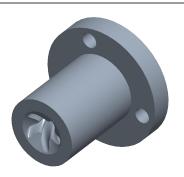

SCALE 2.208

PRODUCT NAME 3/8"-5 Linear Fast Travel Flange Nuts, Rounded Flange, Acetal, Black

PART NUMBER: TP073-385

UNIT INCHES

**ISSUED** 2024-09-16

SHEET 1 of 1