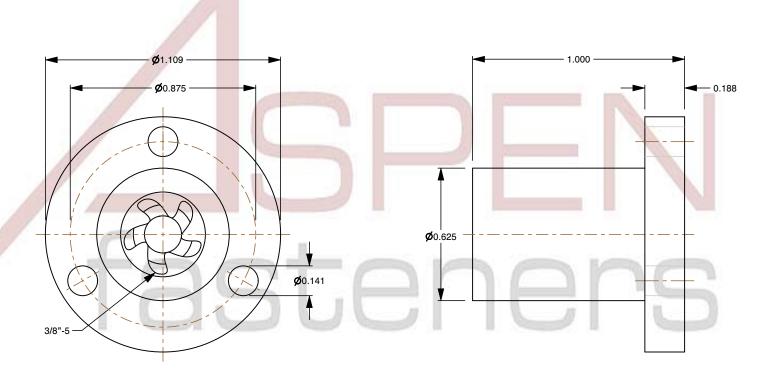

SCALE 2.208

PRODUCT NAME 3/8"-5 Linear Fast Travel Flange Nuts, Rounded Flange, Acetal, Black

PART NUMBER: TP073-385

UNIT INCHES

**ISSUED** 2024-09-16

SHEET 1 of 1