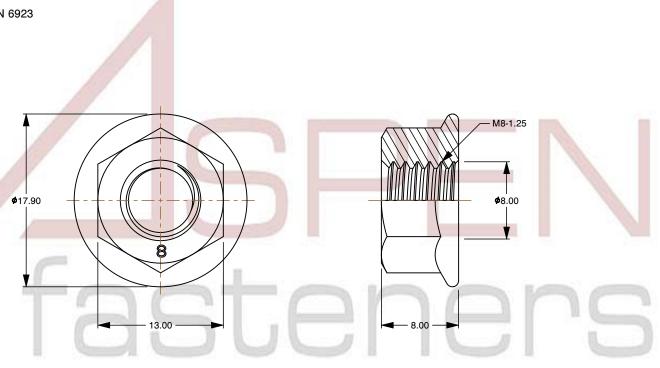

## Notes:

1. Category: Hex Flange Nuts

2. System of Measurement: Metric

3. Drive Style: External Hex Drive

4. Thread Length: Full Thread

5. Thread Direction: Right-Hand Thread

6. Material: Steel

7. Material Grade: Class 8 Steel

8. Coating: Zinc Plated9. Coating Color: Yellow

10. Standards and Specifications: DIN 6923

This file and any associated information and specifications are provided for reference and evaluation purposes only and is subject to change without notice. Aspen Fasteners Inc. makes

SCALE 2.554

PRODUCT NAME

M8-1.25 DIN 6923, Metric, Hex Flange Nuts,

Class 8 Steel, Yellow Zinc Plated

UNIT METRIC

ISSUED 2023-11-23

PART NUMBER: ME009-8125 SHEET 1 of 1