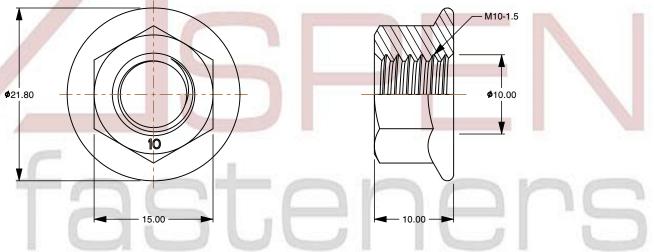

- 1. Category: Hex Flange Nuts
- 2. System of Measurement: Metric
- 3. Drive Style: External Hex Drive
- 4. Thread Length: Full Thread
- 5. Thread Direction: Right-Hand Thread
- 6. Material: Steel
- 7. Material Grade: Class 10 Steel
- 8. Coating: Zinc Plated and Baked
- 9. Coating Color: Yellow
- 10. Standards and Specifications: DIN 6923

| PRODUCT NAME<br>M10-1.5 DIN 6923, Metric, Hex Flange Nuts,<br>Class 10 Steel, Yellow Zinc Plated<br>and Baked | UNIT<br>METRIC       |
|---------------------------------------------------------------------------------------------------------------|----------------------|
|                                                                                                               | ISSUED<br>2023-11-23 |
| PART NUMBER: ME011-1015                                                                                       | SHEET 1 of 1         |