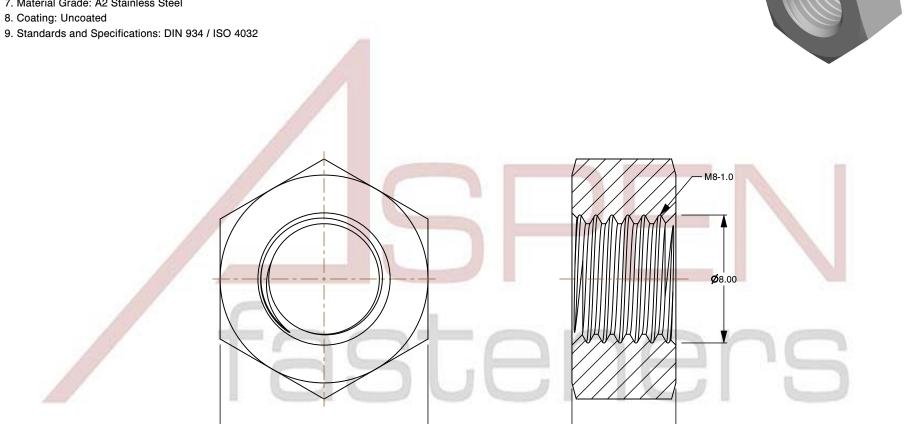

## Notes:

1. Category: Hex Finished Nuts

2. System of Measurement: Metric

3. Drive Style: External Hex Drive

4. Thread Length: Full Thread

5. Thread Direction: Right-Hand Thread

6. Material: Stainless Steel

7. Material Grade: A2 Stainless Steel

This file and any associated information and specifications are provided for reference and evaluation purposes only and is subject to change without notice. Aspen Fasteners Inc. makes

SCALE 4.230

PRODUCT NAME M8-1.0 DIN 934 / ISO 4032, Metric,

Hex Finished Nuts, A2 Stainless Steel

PART NUMBER: ME013-810

UNIT MILLIMETERS

> ISSUED 2024-07-11

SHEET 1 of 1