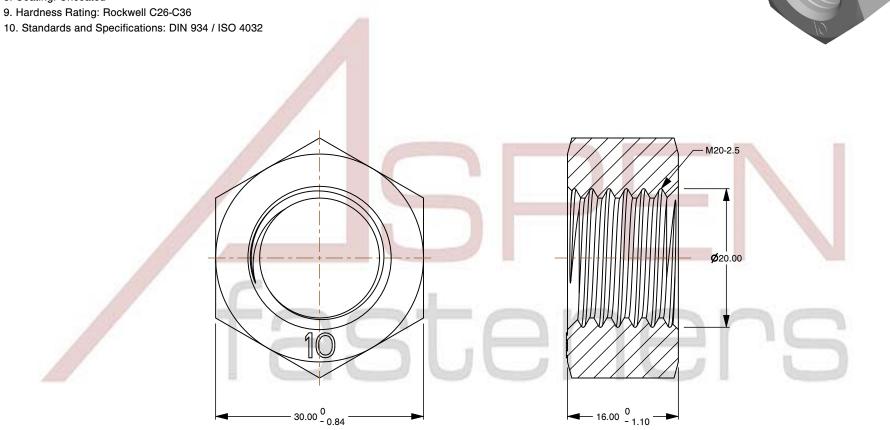

## Notes:

1. Category: Hex Finished Nuts

2. System of Measurement: Metric

3. Drive Style: External Hex Drive

4. Thread Length: Full Thread

5. Thread Direction: Right-Hand Thread

6. Material: Steel

7. Material Grade: Class 10 Steel

8. Coating: Uncoated

This file and any associated information and specifications are provided for reference and evaluation purposes only and is subject to change without notice. Aspen Fasteners Inc. makes

SCALE 1.833

PRODUCT NAME M20-2.5 DIN 934 / ISO 4032, Metric,

Hex Finished Nuts, Class 10 Steel, Plain

PART NUMBER: ME016-2025

UNIT MILLIMETERS

> **ISSUED** 2024-07-11

SHEET 1 of 1