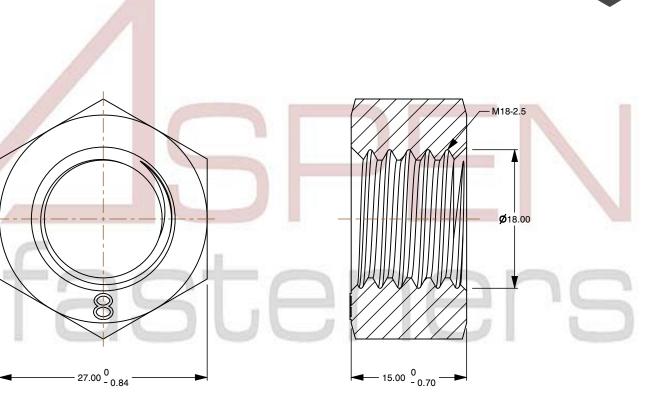

SCALE 2.037

PRODUCT NAME
M18-2.5 DIN 934 / ISO 4032, Metric,
Hex Finished Nuts, Class 8 Steel,
Yellow Zinc Plated

PART NUMBER: ME181-1825

UNIT MILLIMETERS

> ISSUED 2024-07-11

SHEET 1 of 1