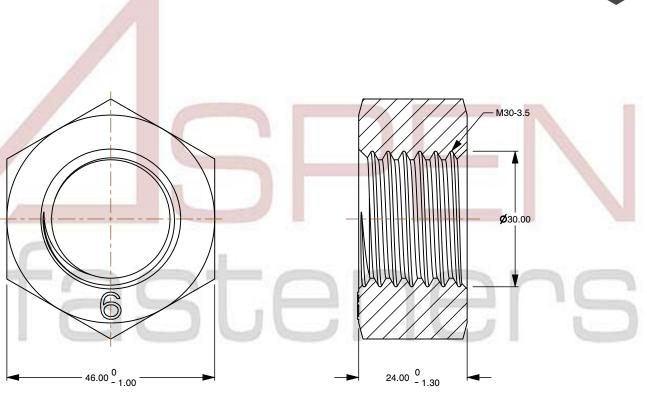

## Notes:

1. Category: Hex Finished Nuts

2. System of Measurement: Metric

3. Drive Style: External Hex Drive

4. Thread Length: Full Thread

5. Thread Direction: Left-Hand Thread

6. Material: Steel

7. Material Grade: Class 6 Steel

8. Coating: Zinc Plated9. Coating Colour: Clear

10. Standards and Specifications: DIN 934 / ISO 4032

This file and any associated information and specifications are provided for reference and evaluation purposes only and is subject to change without notice. Aspen Fasteners Inc. makes

PRODUCT NAME
M30-3.5 DIN 934 / ISO 4032, Metric,
Hex Finished Nuts, Left-Hand Thread, Class 6 Steel,
Zinc Plated

ISSUED 2024-07-11

SCALE 1.195 PART NUMBER: ME185-3035

SHEET 1 of 1

UNIT

MILLIMETERS