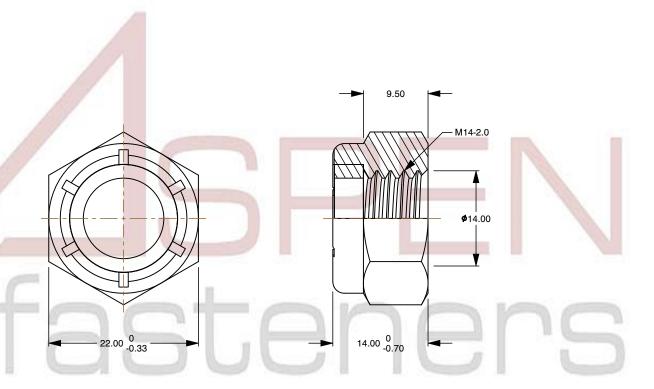

SCALE 1.800 PART NUMBER: ME222-1420

PRODUCT NAME
M14-2.0 DIN 985, Metric, Hex Nylon Insert
Stop Lock Nuts,
Class 10 Steel, Zinc Plated

20

UNIT METRIC

ISSUED 2023-11-23

SHEET 1 of 1