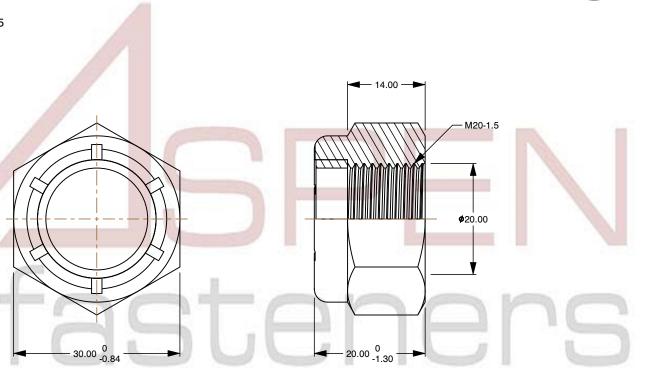

## Notes:

1. Category: Hex Nylon Insert Stop Lock Nuts

2. System of Measurement: Metric

3. Drive Style: External Hex Drive

4. Thread Length: Full Thread

5. Thread Direction: Right-Hand Thread

6. Material: Steel

7. Material Grade: Class 10 Steel

8. Coating: Zinc Plated9. Coating Color: Clear

10. Standards and Specifications: DIN 985

This file and any associated information and specifications are provided for reference and evaluation purposes only and is subject to change without notice. Aspen Fasteners Inc. makes

SCALE 1.466

PRODUCT NAME
M20-1.5 DIN 985, Metric, Hex Nylon Insert
Stop Lock Nuts,
Class 10 Steel, Zinc Plated

PART NUMBER: ME222-2015

UNIT METRIC

ISSUED 2023-11-23

SHEET 1 of 1