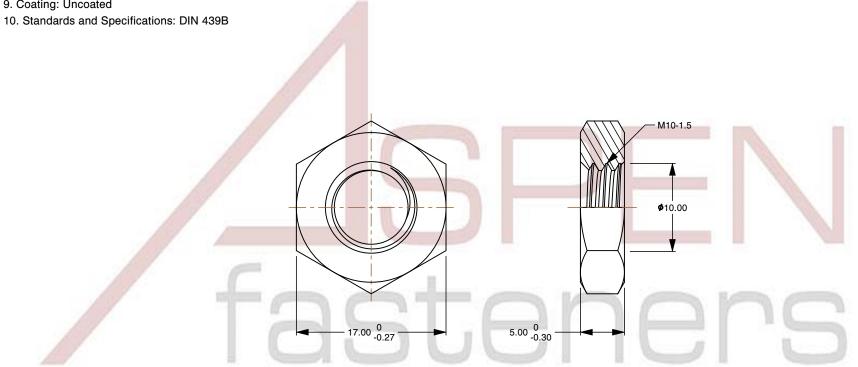

## Notes:

1. Category: Hex Jam Thin Nuts

2. System of Measurement: Metric

3. Form and Design: Double Chamfered

4. Drive Style: External Hex Drive

5. Thread Length: Full Thread

6. Thread Direction: Right-Hand Thread

7. Material: Steel

8. Material Grade: Class 4 Steel

9. Coating: Uncoated

This file and any associated information and specifications are provided for reference and evaluation purposes only and is subject to change without notice. Aspen Fasteners Inc. makes

SCALE 2.329

PRODUCT NAME M10-1.5 DIN 439B, Metric, Hex Jam Thin Nuts, Class 4 Steel, Plain

PART NUMBER: ME233-1015

UNIT METRIC

**ISSUED** 2023-11-23

SHEET 1 of 1