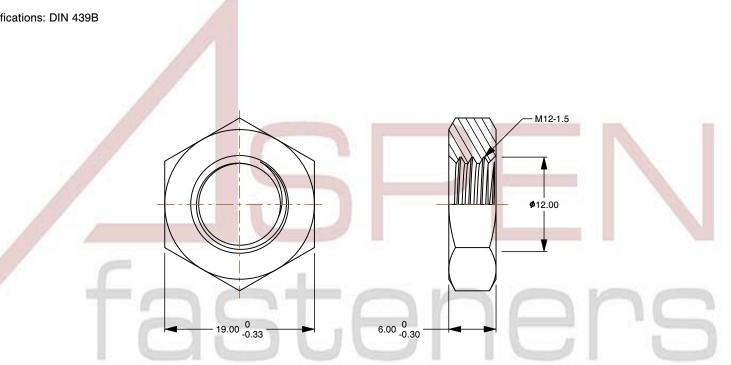

SCALE 2.084

PRODUCT NAME
M12-1.5 DIN 439B, Metric, Hex Jam
Thin Nuts, Class 4 Steel, Plain

PART NUMBER: ME233-1215

UNIT METRIC

ISSUED 2023-11-23

SHEET 1 of 1