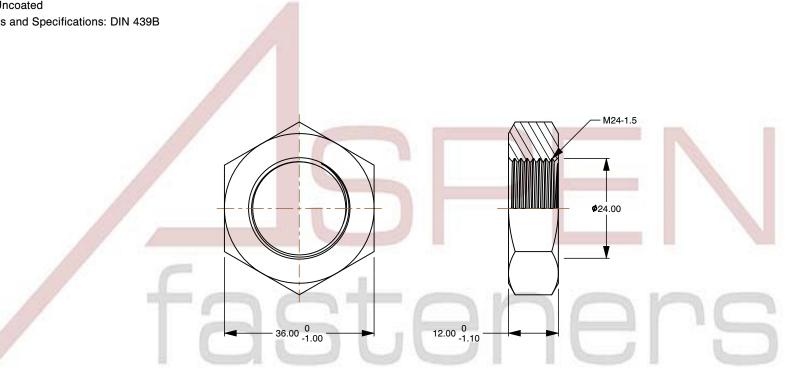

SCALE 1.100

PRODUCT NAME M24-1.5 DIN 439B, Metric, Hex Jam Thin Nuts, Class 4 Steel, Plain

PART NUMBER: ME233-2415

UNIT METRIC

**ISSUED** 2023-11-23

SHEET 1 of 1