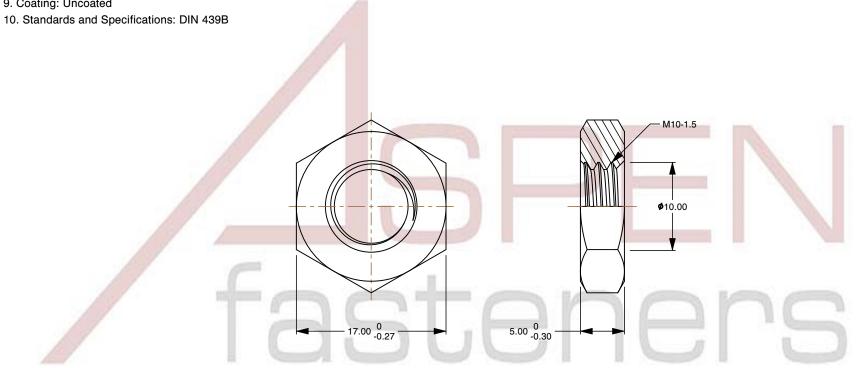

## Notes:

1. Category: Hex Jam Thin Nuts

2. System of Measurement: Metric

3. Form and Design: Double Chamfered

4. Drive Style: External Hex Drive

5. Thread Length: Full Thread

6. Thread Direction: Left-Hand Thread

7. Material: Steel

8. Material Grade: Class 4 Steel

9. Coating: Uncoated

This file and any associated information and specifications are provided for reference and evaluation purposes only and is subject to change without notice. Aspen Fasteners Inc. makes

SCALE 2.329

PRODUCT NAME M10-1.5 DIN 439B, Metric, Hex Jam Thin Nuts, Left-Hand Thread, Class 4 Steel, Plain

PART NUMBER: ME237-1015

UNIT METRIC

**ISSUED** 2023-11-23

SHEET 1 of 1