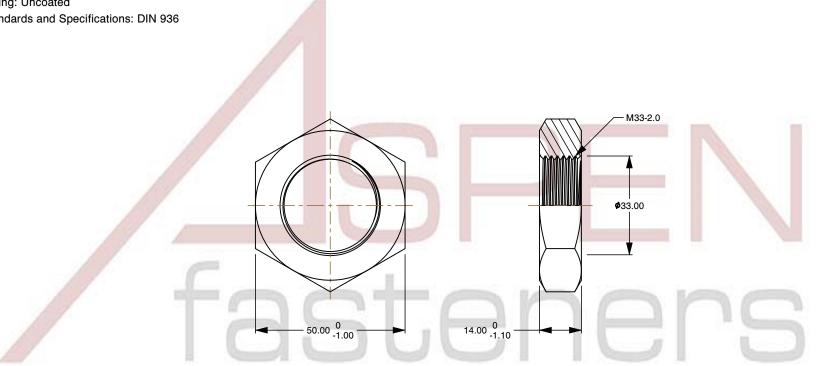

## Notes:

1. Category: Hex Jam Thin Nuts

2. System of Measurement: Metric

3. Form and Design: Double Chamfered

4. Drive Style: External Hex Drive

5. Thread Length: Full Thread

6. Thread Direction: Right-Hand Thread

7. Material: Steel

8. Material Grade: Class 4 Steel

9. Coating: Uncoated

10. Standards and Specifications: DIN 936

This file and any associated information and specifications are provided for reference and evaluation purposes only and is subject to change without notice. Aspen Fasteners Inc. makes

SCALE 0.792

M33-2.0 DIN 936, Metric, Hex Jam Thin Nuts, Class 4 Steel, Plain

PRODUCT NAME

PART NUMBER: ME336-3320

UNIT METRIC

**ISSUED** 2023-11-23

SHEET 1 of 1