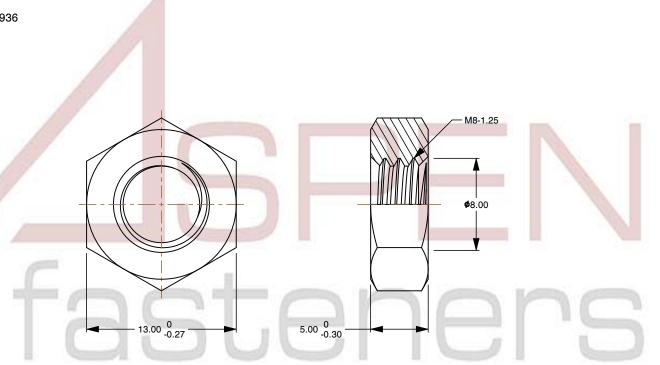

## Notes:

1. Category: Hex Jam Thin Nuts

2. System of Measurement: Metric

3. Form and Design: Double Chamfered

4. Drive Style: External Hex Drive

5. Thread Length: Full Thread

6. Thread Direction: Right-Hand Thread

7. Material: Steel

8. Material Grade: Class 4 Steel

9. Coating: Uncoated

10. Standards and Specifications: DIN 936

This file and any associated information and specifications are provided for reference and evaluation purposes only and is subject to change without notice. Aspen Fasteners Inc. makes

SCALE 3.046

PRODUCT NAME

M8-1.25 DIN 936, Metric, Hex Jam Thin Nuts,

Class 4 Steel, Plain

PART NUMBER: ME336-8125

UNIT METRIC

ISSUED 2023-11-23

SHEET 1 of 1