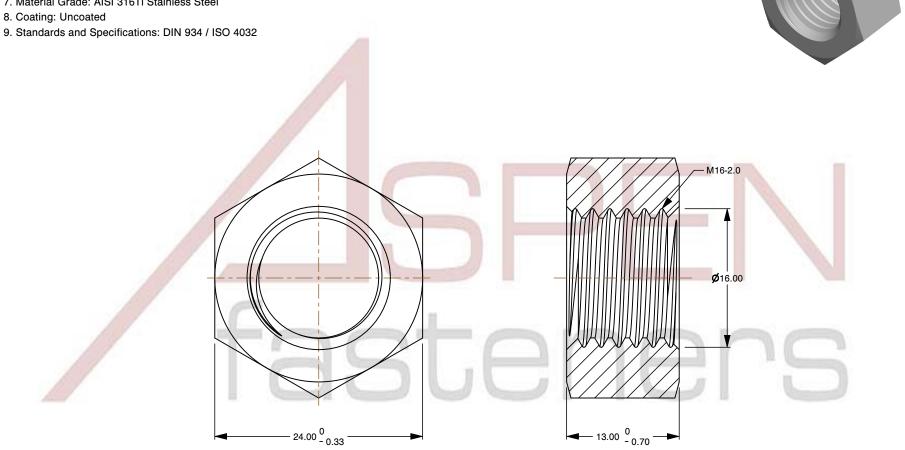

## Notes:

1. Category: Hex Finished Nuts

2. System of Measurement: Metric

3. Drive Style: External Hex Drive

4. Thread Length: Full Thread

5. Thread Direction: Right-Hand Thread

6. Material: Stainless Steel

7. Material Grade: AISI 316Ti Stainless Steel

This file and any associated information and specifications are provided for reference and evaluation purposes only and is subject to change without notice. Aspen Fasteners Inc. makes

SCALE 2.291

PRODUCT NAME M16-2.0 DIN 934 / ISO 4032, Metric,

Hex Finished Nuts, AISI 316Ti Stainless Steel

PART NUMBER: ME594-1620X13X24

UNIT MILLIMETERS

> **ISSUED** 2024-07-11

SHEET 1 of 1