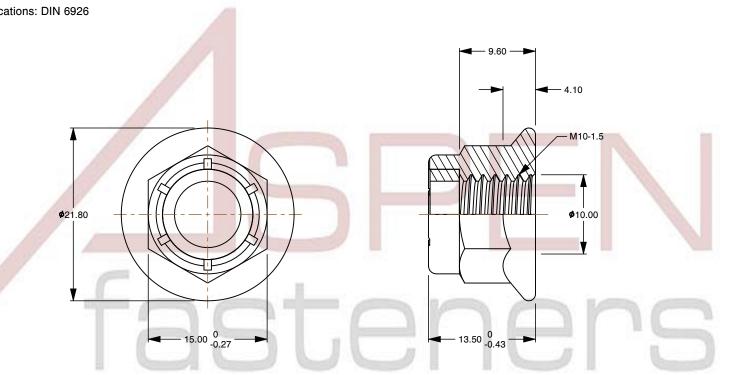

## Notes:

1. Category: Hex Nylon Insert Flange Stop Lock Nuts

2. System of Measurement: Metric

3. Drive Style: External Hex Drive

4. Thread Length: Full Thread

5. Thread Direction: Right-Hand Thread

6. Material: Stainless Steel

7. Material Grade: A2 Stainless Steel

8. Coating: Uncoated

| SPEN                   |
|------------------------|
| www.aspenfasteners.com |

This file and any associated information and specifications are provided for reference and evaluation purposes only and is subject to change without notice. Aspen Fasteners Inc. makes

SCALE 2.097

| PRODUCT NAME                              |
|-------------------------------------------|
| 10-1.5 DIN 6926, Metric, Hex Nylon Insert |
| lange Stop Lock Nuts. A2 Stainless Steel  |

PART NUMBER: ME555-1015X135X218X15