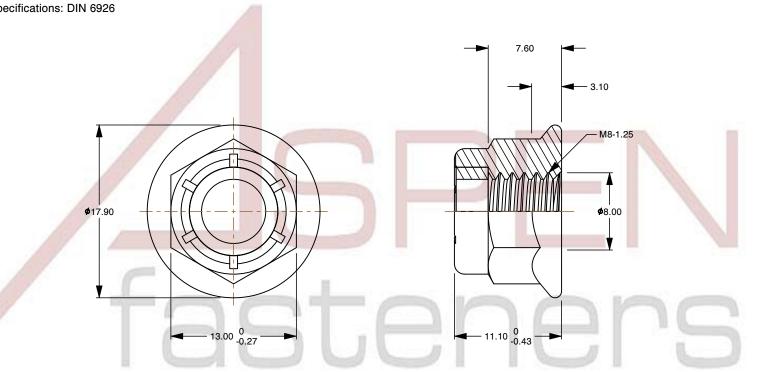

## PRODUCT NAME M8-1.25 DIN 6926, Metric, Hex Nylon Insert

Flange Stop Lock Nuts, A2 Stainless Steel

PART NUMBER: ME555-8125X111X179X13

UNIT METRIC

ISSUED 2023-11-23

SHEET 1 of 1