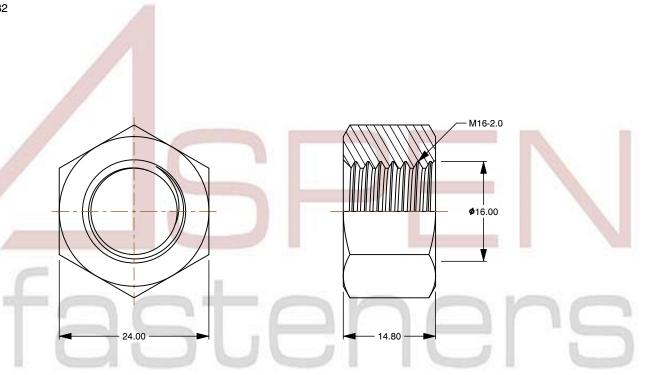

SCALE 1.650

PRODUCT NAME
M16-2.0 ISO 4032, Metric, Hex Finished
Nuts, A2-70 Stainless Steel

PART NUMBER: ME589-1620X148X24

UNIT METRIC

ISSUED 2023-11-23

SHEET 1 of 1

## Notes:

1. Category: Hex Finished Nuts

2. System of Measurement: Metric

3. Drive Style: External Hex Drive

4. Thread Length: Full Thread

5. Thread Direction: Right-Hand Thread

6. Material: Stainless Steel

7. Material Grade: A2-70 Stainless Steel

8. Coating: Uncoated

9. Standards and Specifications: ISO 4032

This file and any associated information and specifications are provided for reference and evaluation purposes only and is subject to change without notice. Aspen Fasteners Inc. makes