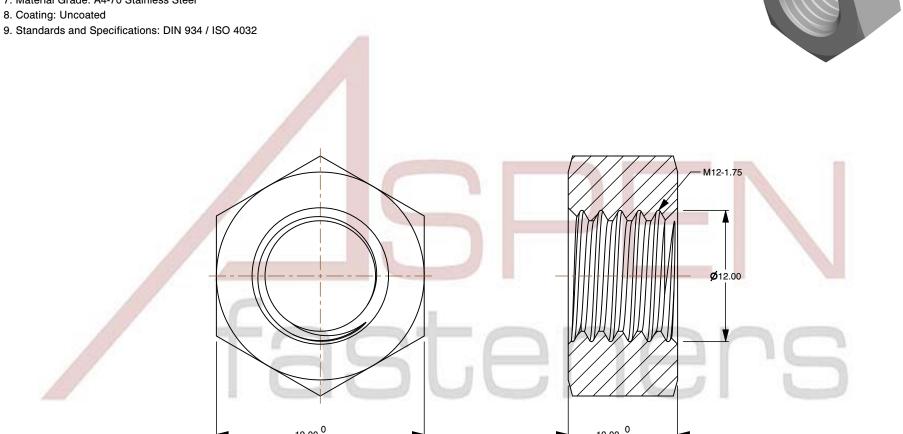

## Notes:

1. Category: Hex Finished Nuts

2. System of Measurement: Metric

3. Drive Style: External Hex Drive

4. Thread Length: Full Thread

5. Thread Direction: Right-Hand Thread

6. Material: Stainless Steel

7. Material Grade: A4-70 Stainless Steel

This file and any associated information and specifications are provided for reference and evaluation purposes only and is subject to change without notice. Aspen Fasteners Inc. makes

SCALE 2.894

| PRODUCT NAME                             |  |
|------------------------------------------|--|
| M12-1.75 DIN 934 / ISO 4032, Metric,     |  |
| Hex Finished Nuts, A4-70 Stainless Steel |  |

PART NUMBER: ME591-12175X10X19

|     | ι  | J١ | ΙIΤ | -  |    |
|-----|----|----|-----|----|----|
| ИIL | LI | M  | E.  | ΓE | RS |

ISSUED 2024-07-11

SHEET 1 of 1