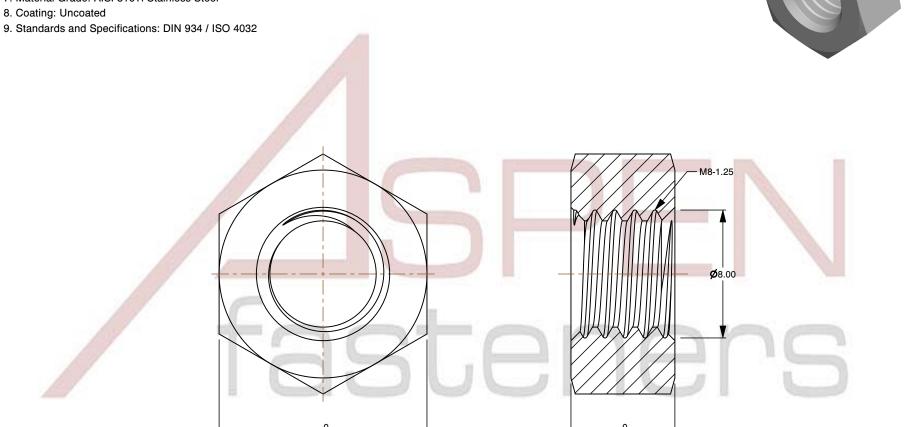

## Notes:

1. Category: Hex Finished Nuts

2. System of Measurement: Metric

3. Drive Style: External Hex Drive

4. Thread Length: Full Thread

5. Thread Direction: Right-Hand Thread

6. Material: Stainless Steel

7. Material Grade: AISI 316Ti Stainless Steel

This file and any associated information and specifications are provided for reference and evaluation purposes only and is subject to change without notice. Aspen Fasteners Inc. makes

SCALE 4.230

PRODUCT NAME M8-1.25 DIN 934 / ISO 4032, Metric,

Hex Finished Nuts, AISI 316Ti Stainless Steel

PART NUMBER: ME594-8125X65X13

UNIT MILLIMETERS

> **ISSUED** 2024-07-11

SHEET 1 of 1