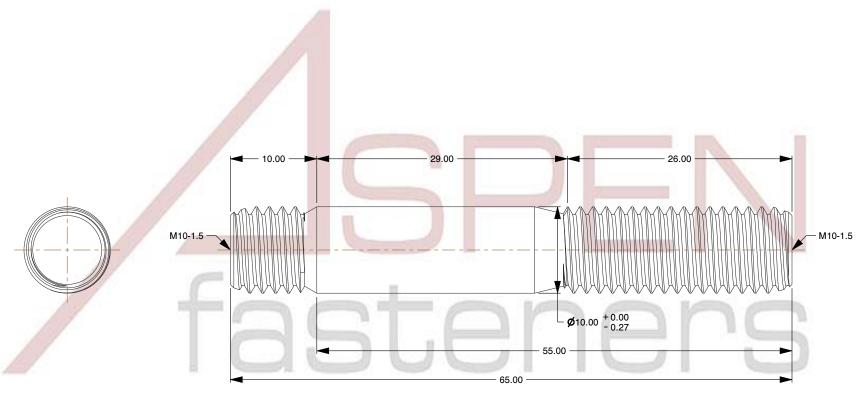

## NOTES:

1. Category: Studs, Double-Ended

2. System of Measurement: Metric

3. Form and Design: Screw-in End 1.0 X Diameter

4. Thread Direction: Right-Hand Thread

5. Material: Stainless Steel

6. Material Grade: A2 Stainless Steel

7. Coating: Uncoated

8. Standards and Specifications: DIN 938

This file and any associated information and specifications are provided for reference and evaluation purposes only and is subject to change without notice. Aspen Fasteners Inc. makes no representations, warranties, or guarantees as to the

SCALE 0.090

PRODUCT NAME
M10-1.5 X 55mm DIN 938, Metric, Studs,
Double-Ended, Screw-in End 1.0 X Diameter,
A2 Stainless Steel

PART NUMBER: ME388-1015X55

UNIT MILLIMETERS

ISSUED 2023-11-23

SHEET 1 of 1