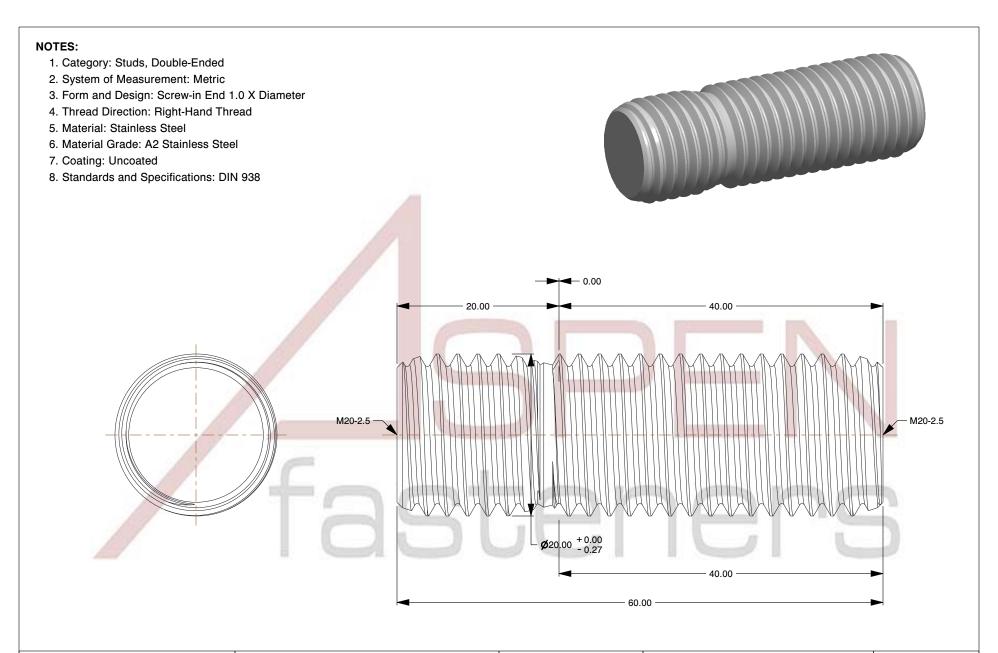

SCALE 0.084

PRODUCT NAME
M20-2.5 X 40mm DIN 938, Metric, Studs,
Double-Ended, Screw-in End 1.0 X Diameter,
A2 Stainless Steel

PART NUMBER: ME388-2025X40

UNIT MILLIMETERS

> ISSUED 2023-11-23

SHEET 1 of 1