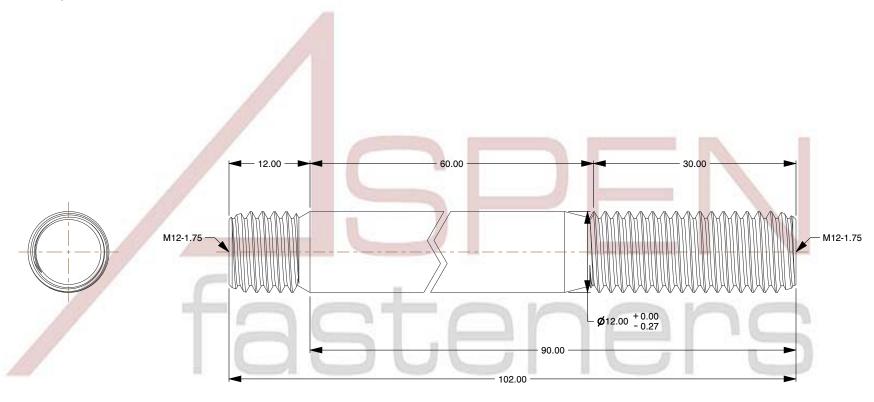

## NOTES:

1. Category: Studs, Double-Ended

2. System of Measurement: Metric

3. Form and Design: Screw-in End 1.0 X Diameter

4. Thread Direction: Right-Hand Thread

5. Material: Stainless Steel

6. Material Grade: A4 Stainless Steel

7. Coating: Uncoated

8. Standards and Specifications: DIN 938

This file and any associated information and specifications are provided for reference and evaluation purposes only and is subject to change without notice. Aspen Fasteners Inc. makes no representations, warranties, or guarantees as to the

SCALE 0.070

PRODUCT NAME
M12-1.75 X 90mm DIN 938, Metric, Studs,
Double-Ended, Screw-in End 1.0 X Diameter,
A4 Stainless Steel

PART NUMBER: ME389-12175X90

UNIT MILLIMETERS

> ISSUED 2023-11-23

SHEET 1 of 1