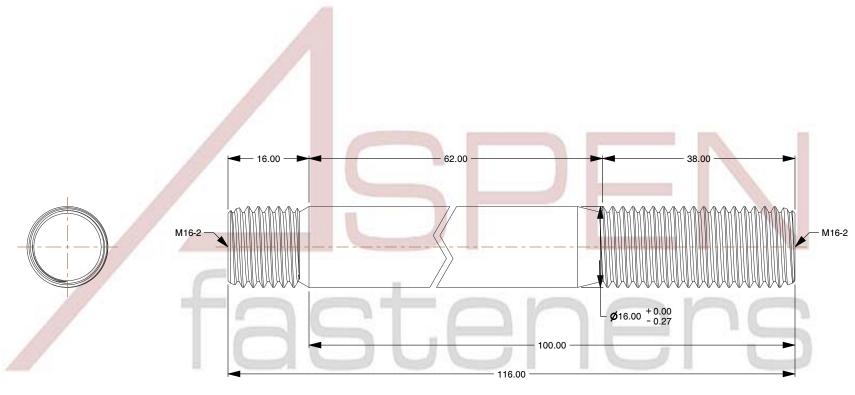

## NOTES:

1. Category: Studs, Double-Ended

2. System of Measurement: Metric

3. Form and Design: Screw-in End 1.0 X Diameter

4. Thread Direction: Right-Hand Thread

5. Material: Stainless Steel

6. Material Grade: A4 Stainless Steel

7. Coating: Uncoated

8. Standards and Specifications: DIN 938

This file and any associated information and specifications are provided for reference and evaluation purposes only and is subject to change without notice. Aspen Fasteners Inc. makes no representations, warranties, or guarantees as to the

SCALE 0.053

PRODUCT NAME
M16-2.0 X 100mm DIN 938, Metric, Studs,
Double-Ended, Screw-in End 1.0 X Diameter,
A4 Stainless Steel

PART NUMBER: ME389-1620X100

UNIT MILLIMETERS

> ISSUED 2023-11-23

SHEET 1 of 1