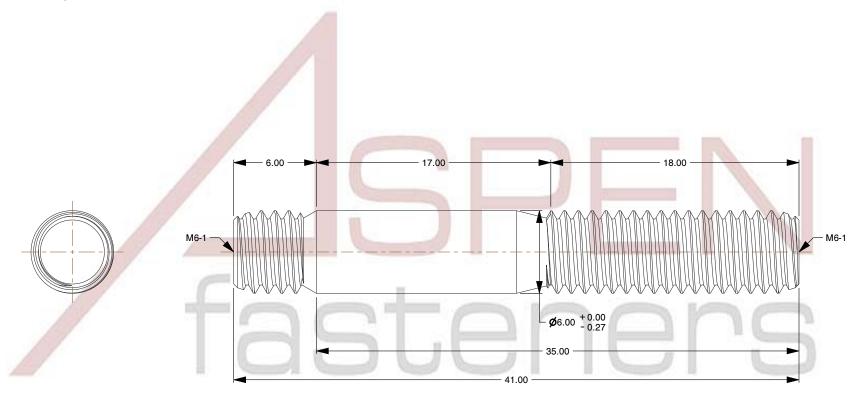

## NOTES:

1. Category: Studs, Double-Ended

2. System of Measurement: Metric

3. Form and Design: Screw-in End 1.0 X Diameter

4. Thread Direction: Right-Hand Thread

5. Material: Stainless Steel

6. Material Grade: A4 Stainless Steel

7. Coating: Uncoated

8. Standards and Specifications: DIN 938

This file and any associated information and specifications are provided for reference and evaluation purposes only and is subject to change without notice. Aspen Fasteners Inc. makes no representations, warranties, or guarantees as to the

SCALE 0.144

PRODUCT NAME
M6-1.0 X 35mm DIN 938, Metric, Studs,
Double-Ended, Screw-in End 1.0 X Diameter,
A4 Stainless Steel

PART NUMBER: ME389-610X35

UNIT MILLIMETERS

> ISSUED 2023-11-23

SHEET 1 of 1