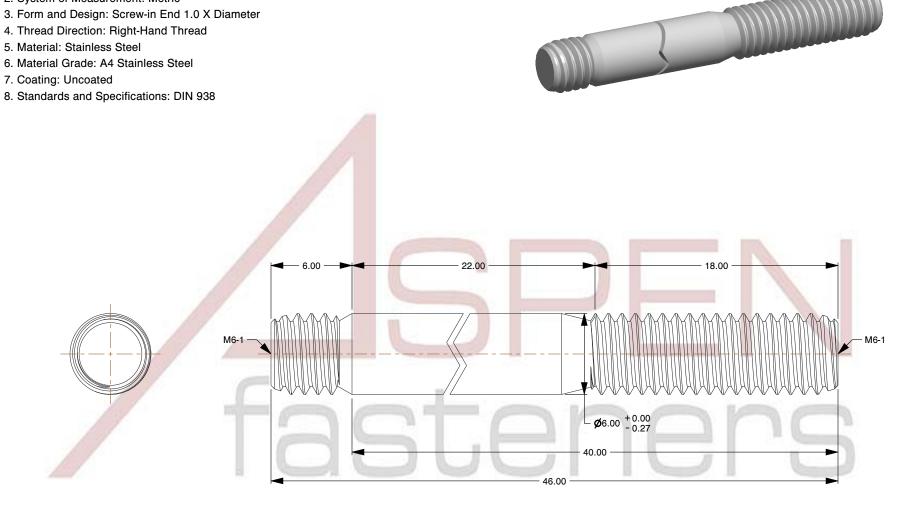

## 1. Category: Studs, Double-Ended

- 2. System of Measurement: Metric
- 3. Form and Design: Screw-in End 1.0 X Diameter
- 5. Material: Stainless Steel
- 6. Material Grade: A4 Stainless Steel
- 7. Coating: Uncoated
- 8. Standards and Specifications: DIN 938

| PRODUCT NAME<br>M6-1.0 X 40mm DIN 938, Metric, Studs,<br>Double-Ended, Screw-in End 1.0 X Diameter,<br>A4 Stainless Steel | UNIT<br>MILLIMETERS  |
|---------------------------------------------------------------------------------------------------------------------------|----------------------|
|                                                                                                                           | ISSUED<br>2023-11-23 |
| PART NUMBER: ME389-610X40                                                                                                 | SHEET 1 of 1         |