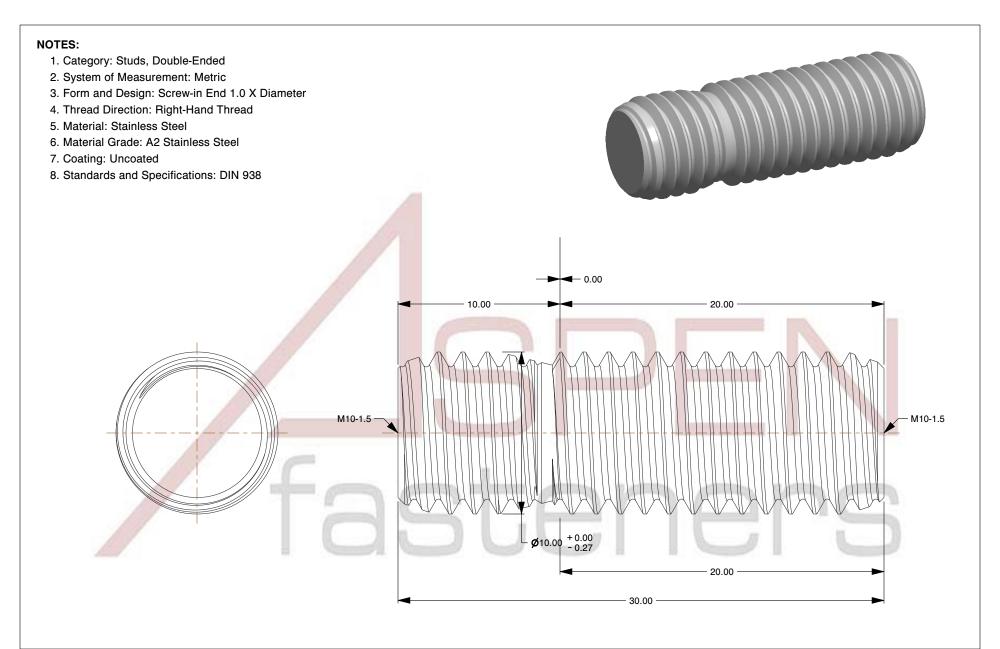

SCALE 0.169

PRODUCT NAME
M10-1.5 X 20mm DIN 938, Metric, Studs,
Double-Ended, Screw-in End 1.0 X Diameter,
A2 Stainless Steel

PART NUMBER: ME388-1015X20

UNIT MILLIMETERS

> ISSUED 2023-11-23

SHEET 1 of 1