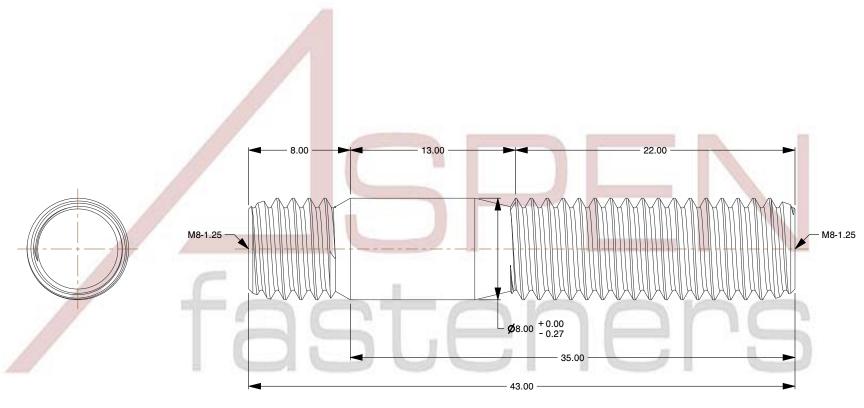

## NOTES:

1. Category: Studs, Double-Ended

2. System of Measurement: Metric

3. Form and Design: Screw-in End 1.0 X Diameter

4. Thread Direction: Right-Hand Thread

5. Material: Stainless Steel

6. Material Grade: A2 Stainless Steel

7. Coating: Uncoated

8. Standards and Specifications: DIN 938

This file and any associated information and specifications are provided for reference and evaluation purposes only and is subject to change without notice. Aspen Fasteners Inc. makes no representations, warranties, or guarantees as to the

SCALE 0.132

M8-1.25 X 35mm DIN 938, Metric, Studs, Double-Ended, Screw-in End 1.0 X Diameter, A2 Stainless Steel

PRODUCT NAME

PART NUMBER: ME388-8125X35

UNIT MILLIMETERS

ISSUED 2023-11-23

SHEET 1 of 1