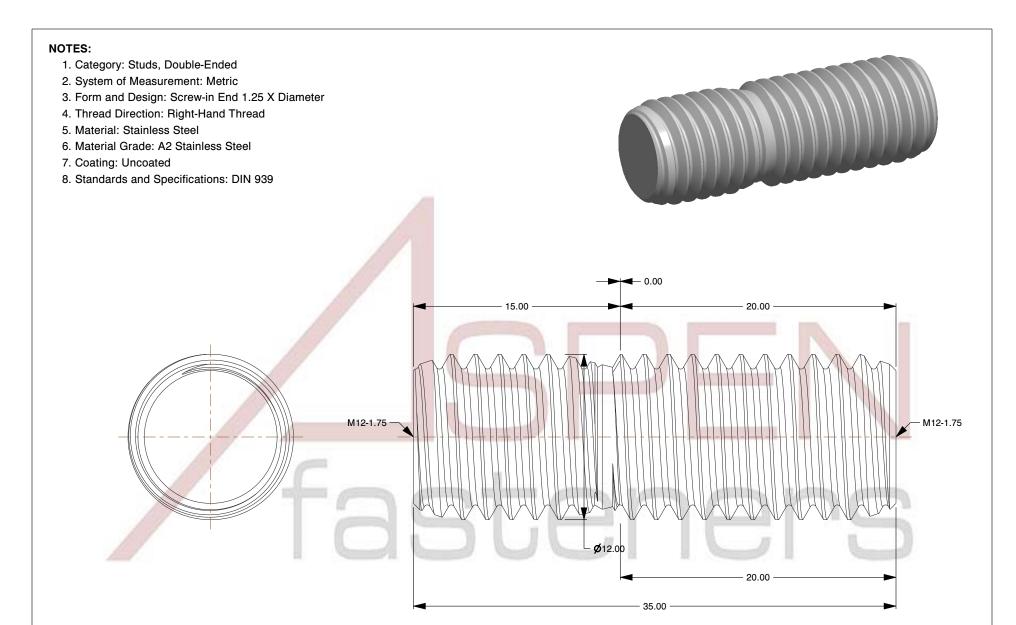

SCALE 0.144

M12-1.75 X 20mm DIN 939, Metric, Studs, Double-Ended, Screw-in End 1.25 X Diameter, A2 Stainless Steel

PRODUCT NAME

A2 Stainless Steel

UNIT MILLIMETERS

> ISSUED 2023-11-23

PART NUMBER: ME548-12175X20 SHEET 1 of 1