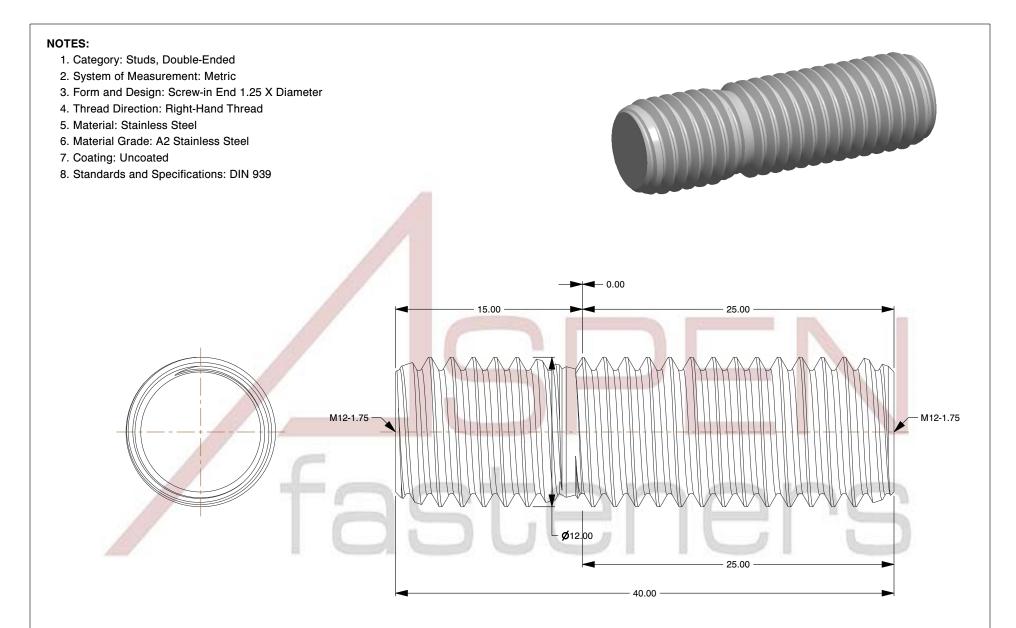

SCALE 0.130

M12-1.75 X 25mm DIN 939, Metric, Studs, Double-Ended, Screw-in End 1.25 X Diameter,

A2 Stainless Steel

PRODUCT NAME

UNIT MILLIMETERS

**ISSUED** 2023-11-23

PART NUMBER: ME548-12175X25 SHEET 1 of 1