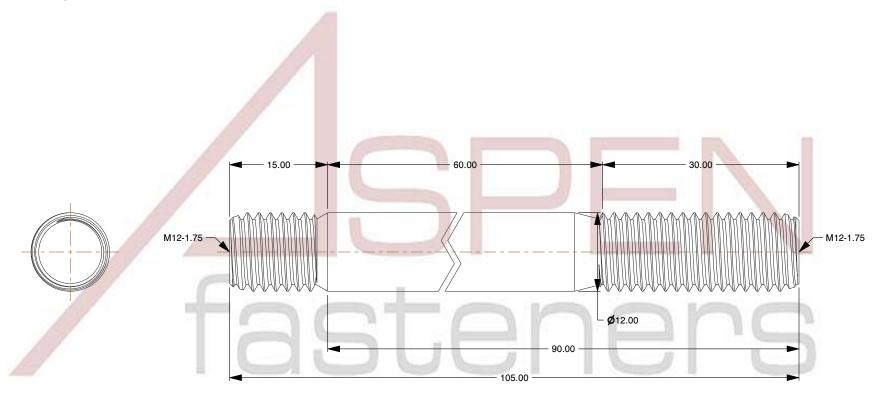

## NOTES:

1. Category: Studs, Double-Ended

2. System of Measurement: Metric

3. Form and Design: Screw-in End 1.25 X Diameter

4. Thread Direction: Right-Hand Thread

5. Material: Stainless Steel

6. Material Grade: A2 Stainless Steel

7. Coating: Uncoated

8. Standards and Specifications: DIN 939

This file and any associated information and specifications are provided for reference and evaluation purposes only and is subject to change without notice. Aspen Fasteners Inc. makes no representations, warranties, or guarantees as to the

SCALE 0.068

PRODUCT NAME
M12-1.75 X 90mm DIN 939, Metric, Studs,
Double-Ended, Screw-in End 1.25 X Diameter,
A2 Stainless Steel

PART NUMBER: ME548-12175X90

UNIT MILLIMETERS

> ISSUED 2023-11-23

SHEET 1 of 1