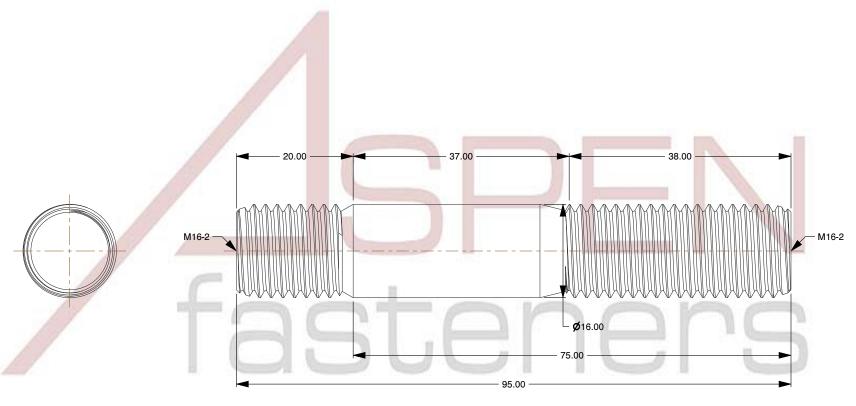

## NOTES:

1. Category: Studs, Double-Ended

2. System of Measurement: Metric

3. Form and Design: Screw-in End 1.25 X Diameter

4. Thread Direction: Right-Hand Thread

5. Material: Stainless Steel

6. Material Grade: A2 Stainless Steel

7. Coating: Uncoated

8. Standards and Specifications: DIN 939

This file and any associated information and specifications are provided for reference and evaluation purposes only and is subject to change without notice. Aspen Fasteners Inc. makes no representations, warranties, or guarantees as to the

SCALE 0.061

PRODUCT NAME
M16-2.0 X 75mm DIN 939, Metric, Studs,
Double-Ended, Screw-in End 1.25 X Diameter,
A2 Stainless Steel

PART NUMBER: ME548-1620X75

UNIT MILLIMETERS

> ISSUED 2023-11-23

SHEET 1 of 1