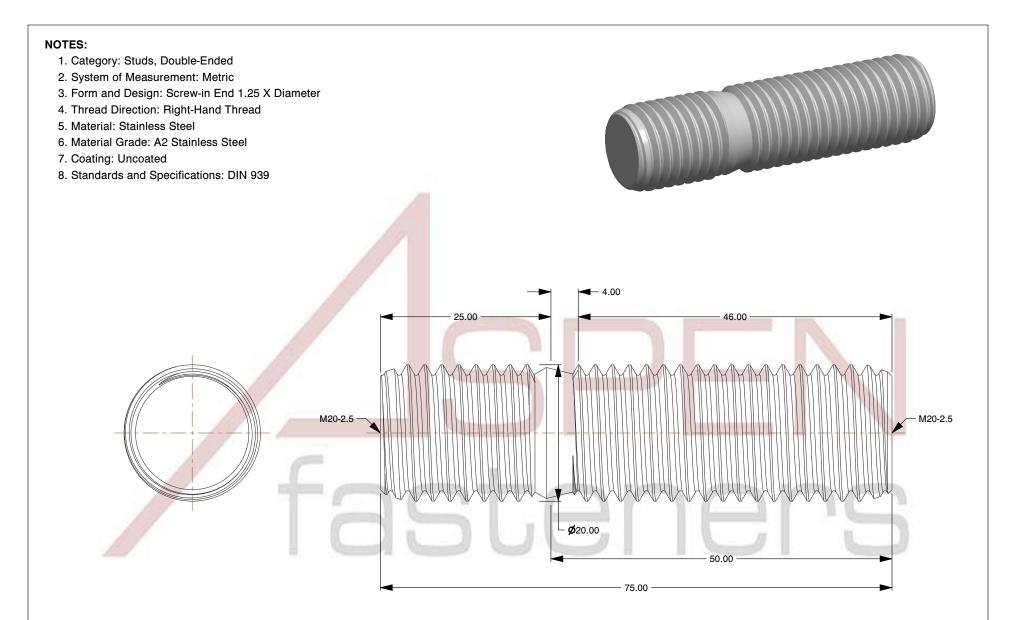

SCALE 0.071

PRODUCT NAME
M20-2.5 X 50mm DIN 939, Metric, Studs,
Double-Ended, Screw-in End 1.25 X Diameter,
A2 Stainless Steel

PART NUMBER: ME548-2025X50

UNIT MILLIMETERS

> ISSUED 2023-11-23

SHEET 1 of 1