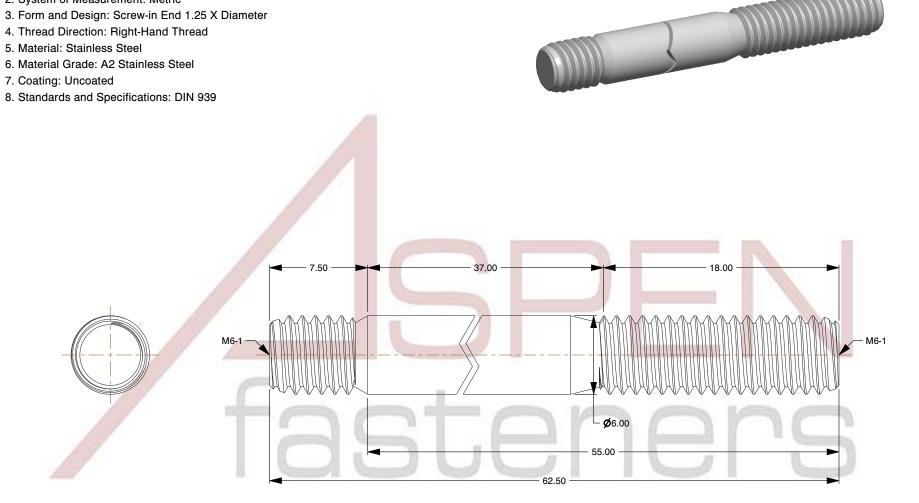

## 1. Category: Studs, Double-Ended

- 2. System of Measurement: Metric
- 4. Thread Direction: Right-Hand Thread
- 5. Material: Stainless Steel
- 6. Material Grade: A2 Stainless Steel
- 7. Coating: Uncoated
- 8. Standards and Specifications: DIN 939

| <b>SPEN</b><br>fasteners | This file and any associated information and specifications are<br>provided for reference and evaluation purposes only and is<br>subject to change without notice. Aspen Fasteners Inc. makes<br>no representations, warranties, or guarantees as to the<br>appropriateness, accuracy, completeness, or suitability for any<br>purpose of the file, information or specifications. You are solely<br>responsible for the use of the file, information, or specifications. | This document is the property of<br>Aspen Fasteners Inc. and the<br>information it contains may not be<br>reproduced, disclosed, or shared<br>with any third party without the<br>expressed written permission of<br>Aspen Fasteners Inc. | PRODUCT NAME<br>M6-1.0 X 55mm DIN 939, Metric<br>Double-Ended, Screw-in End 1.25 ><br>A2 Stainless Steel |
|--------------------------|---------------------------------------------------------------------------------------------------------------------------------------------------------------------------------------------------------------------------------------------------------------------------------------------------------------------------------------------------------------------------------------------------------------------------------------------------------------------------|-------------------------------------------------------------------------------------------------------------------------------------------------------------------------------------------------------------------------------------------|----------------------------------------------------------------------------------------------------------|
| www.aspenfasteners.com   |                                                                                                                                                                                                                                                                                                                                                                                                                                                                           | SCALE 0.136                                                                                                                                                                                                                               | PART NUMBER: ME548-610                                                                                   |