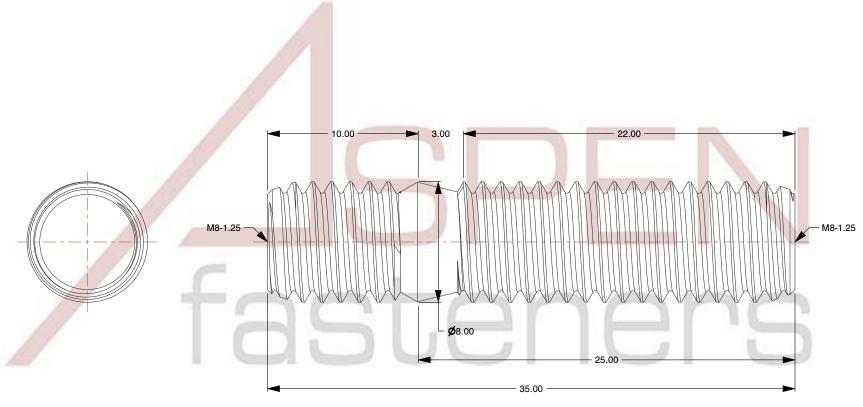

## NOTES:

1. Category: Studs, Double-Ended

2. System of Measurement: Metric

3. Form and Design: Screw-in End 1.25 X Diameter

4. Thread Direction: Right-Hand Thread

5. Material: Stainless Steel

6. Material Grade: A2 Stainless Steel

7. Coating: Uncoated

8. Standards and Specifications: DIN 939

This file and any associated information and specifications are provided for reference and evaluation purposes only and is subject to change without notice. Aspen Fasteners Inc. makes no representations, warranties, or guarantees as to the

SCALE 0.157

PRODUCT NAME
M8-1.25 X 25mm DIN 939, Metric, Studs,
Double-Ended, Screw-in End 1.25 X Diameter,
A2 Stainless Steel

PART NUMBER: ME548-8125X25

UNIT MILLIMETERS

> ISSUED 2023-11-23

SHEET 1 of 1