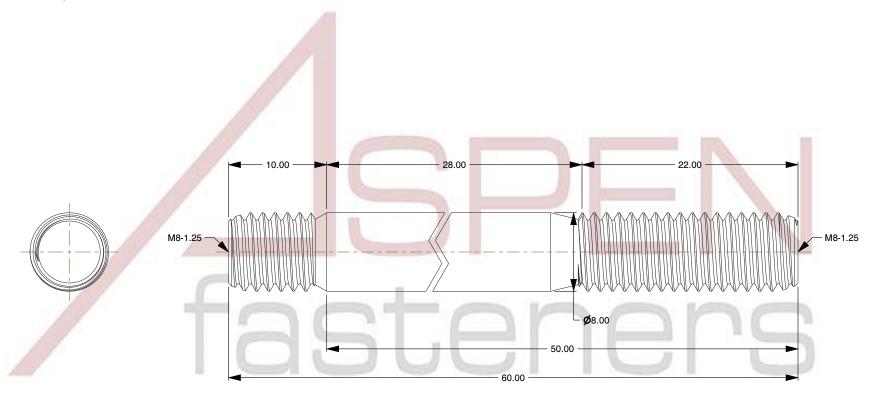

## NOTES:

1. Category: Studs, Double-Ended

2. System of Measurement: Metric

3. Form and Design: Screw-in End 1.25 X Diameter

4. Thread Direction: Right-Hand Thread

5. Material: Stainless Steel

6. Material Grade: A2 Stainless Steel

Aspen Fasteners Inc.

SCALE 0.102

PRODUCT NAME
M8-1.25 X 50mm DIN 939, Metric, Studs,
Double-Ended, Screw-in End 1.25 X Diameter,
A2 Stainless Steel

PART NUMBER: ME548-8125X50

UNIT MILLIMETERS

ISSUED 2023-11-23