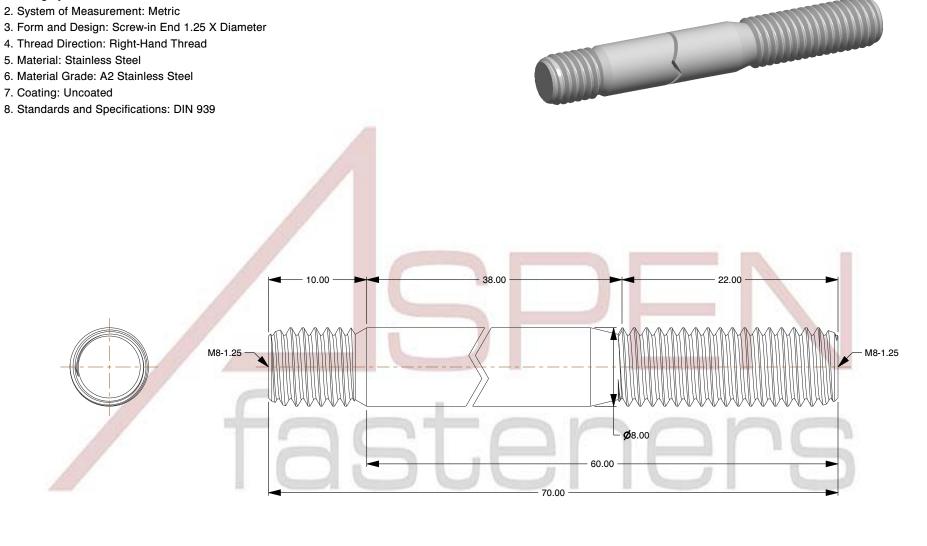

## 1. Category: Studs, Double-Ended

- 2. System of Measurement: Metric
- 4. Thread Direction: Right-Hand Thread
- 5. Material: Stainless Steel
- 6. Material Grade: A2 Stainless Steel
- 7. Coating: Uncoated
- 8. Standards and Specifications: DIN 939

| PRODUCT NAME<br>M8-1.25 X 60mm DIN 939, Metric, Studs,<br>Double-Ended, Screw-in End 1.25 X Diameter,<br>A2 Stainless Steel | UNIT<br>MILLIMETERS  |
|-----------------------------------------------------------------------------------------------------------------------------|----------------------|
|                                                                                                                             | ISSUED<br>2023-11-23 |
| PART NUMBER: ME548-8125X60                                                                                                  | SHEET 1 of 1         |